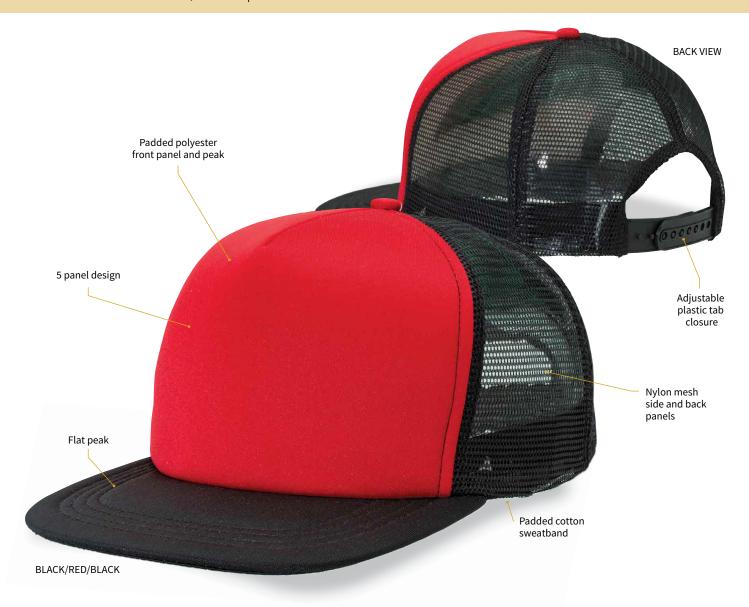

## **Flat Peak Trucker**

**SPECIFICATIONS** 

**MATERIAL:** Padded polyester peak and front panel with

nylon mesh side and back panels

**DECORATION TYPES:** Embroidery, Digital Transfer, Plastisol Transfer, Screenprint

**DECORATION AREAS:** Print/Transfer areas

Centre Front: 55mm H x 85mm W

**Embroidery areas** 

Centre Front: 58mm H x 120mm W

**DESCRIPTION:** • 5 panel design with flat peak

Padded polyester peak and front panel with nylon mesh

side and back panel

Padded cotton sweatband

Adjustable plastic tab at rear

**COLOURWAYS:** Black/Black, Black/Red/Black, Black/White, Khaki/White, Navy/White,

Light Pink/White, Navy/Royal/Navy, Steel/Black, Steel/White, White/Black