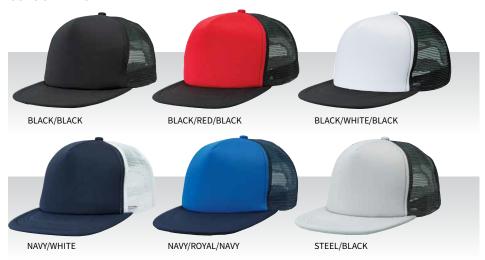

## **COLOURWAYS**

side and back panel

Padded cotton sweatband

Adjustable plastic tab at rear

**COLOURWAYS:** Black/Black, Black/Red/Black, Black/White, Khaki/White, Navy/White,

Light Pink/White, Navy/Royal/Navy, Steel/Black, Steel/White, White/Black